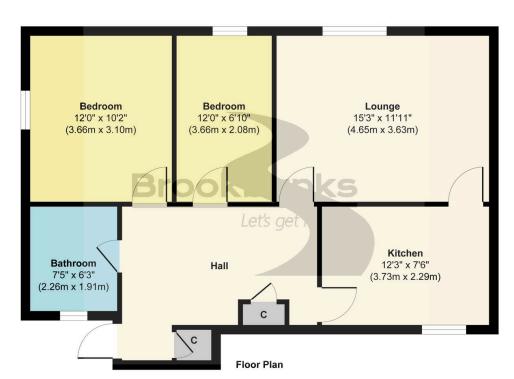

## Robina Court, London Road, Swanley, BR8

£240,000 Page 2 1 1 1

Spacious two-bedroom ground-floor flat in a popular block with excellent road access. Features include a large lounge, kitchen, two bedrooms, bathroom, and garage en bloc. Requiring some updating, this property is offered with no forward chain, making it an ideal choice for first-time buyers or investors.

Approx. Gross Internal Floor Area 692 sq. ft / 64.28 sq. m Illustration for identification purposes only, measurements are approximate, not to scale. Produced by Elements Property